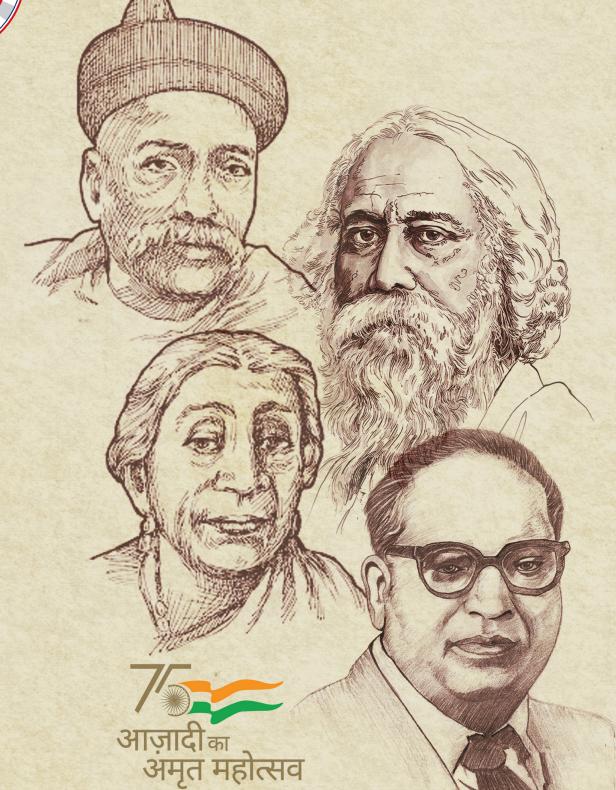

# Legends and Freedom Fighters of India भारत के महापूरूष और स्वतंत्रता सेनानी

"The pen is mightier than the sword". This adage held true fortune for the crucial and decisive period of the Indian freedom struggle. Powerful ideas and views flowed from the pen, causing a flutter among the British who had enslaved India and its natives. Heroes like Bal Gangadhar Tilak, Rabindranath Tagore, Sarojini Naidu & B.R. Ambedkar have fought the British brandishing the pen as their weapon.