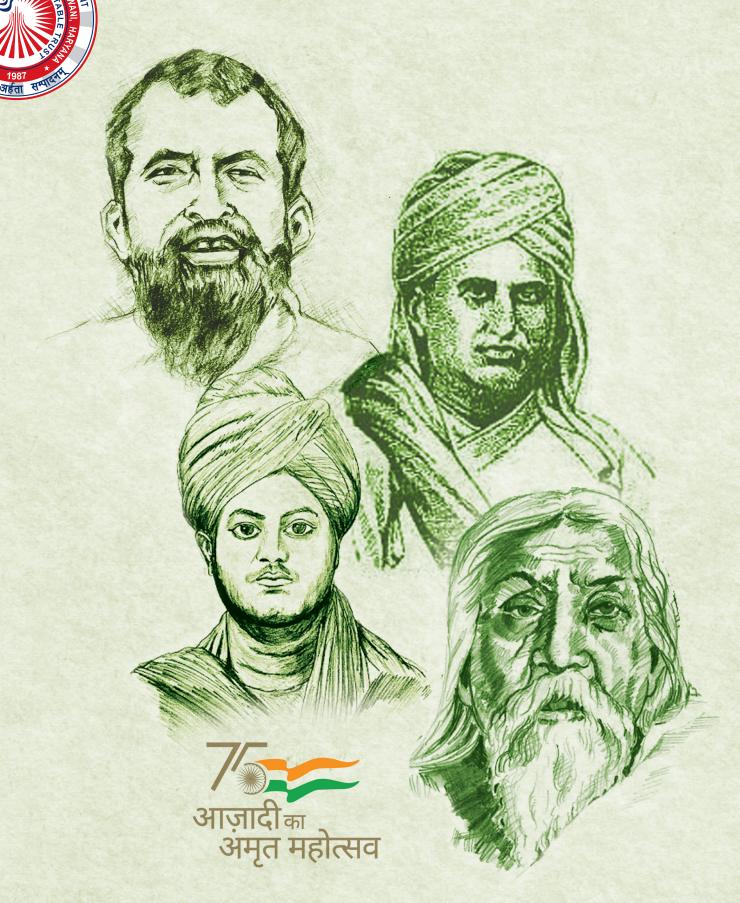

# Legends and Freedom Fighters of India भारत के महापूरूष और स्वतंत्रता सेनानी

"The pen is mightier than the sword". This adage held true fortune for the crucial and decisive period of the Indian freedom struggle. Powerful ideas and views flowed from the pen, causing a flutter among the British who had enslaved India and its natives. Heroes like Bal Gangadhar Tilak, Rabindranath Tagore, Sarojini Naidu & B.R. Ambedkar have fought the British brandishing the pen as their weapon.

Spiritual guidance has always been the key behind achieving extraordinary goals in the Indian context that includes the long struggle for freedom. The spiritual path illuminated by saints like Ramkrishna Paramhans, Dayanand Saraswati, Swami Vivekananda & Rishi Aurobindo holds utmost significance in the liberation of India.

# Revolutionary Leaders (क्रांतिकारी नेता)

Freedom of India was the culmination of numerous movements and struggles that were rife throughout the time of British rule. The most notable key to independence was the efforts of many revolutionary freedom fighters led by the likes of Netaji Subhash Chandra Bose, Bhagat Singh, Chandra Shekhar Azad & Khudiram Bose who took the lead in organizing the struggle.