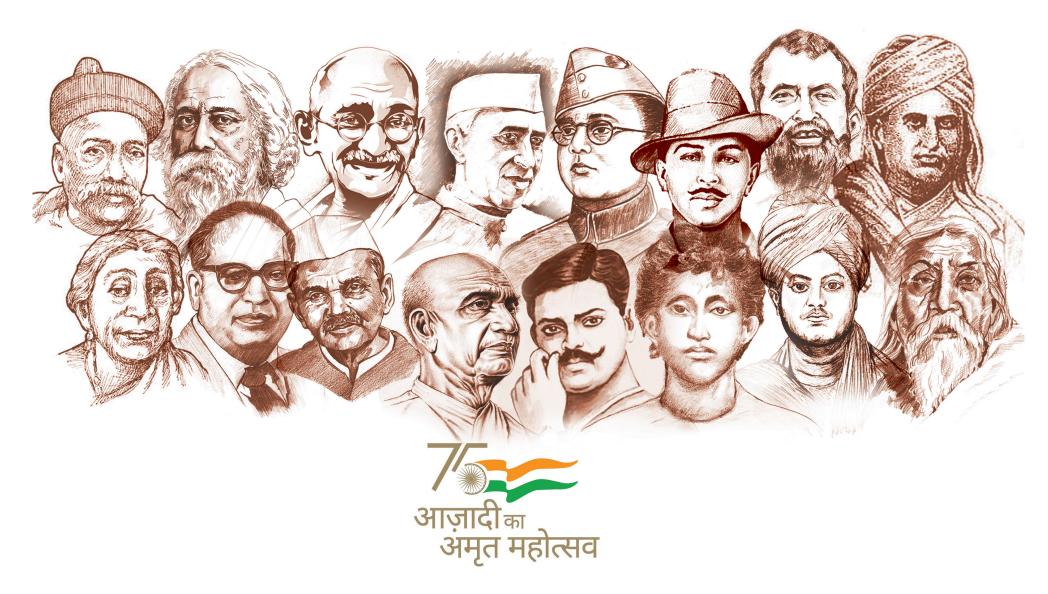

# Legends and Freedom Fighters of India भारत के महापूरूष और स्वतंत्रता सेनानी

"The pen is mightier than the sword". This adage held true fortune for the crucial and decisive period of the Indian freedom struggle. Powerful ideas and views flowed from the pen, causing a flutter among the British who had enslaved India and its natives. Heroes like Bal Gangadhar Tilak, Rabindranath Tagore, Sarojini Naidu & B.R. Ambedkar have fought the British brandishing the pen as their weapon.

# Nonviolence Leaders (अहिंशावादी नेता)

The Indian National Congress led by the likes of Mahatma Gandhi, Sardar Vallabhbhai Patel, Jawaharlal Nehru & Lal Bahadur Shastri coordinated and led a successful national struggle for independence against British imperial rule on the strength of the non-violent movement.

Spiritual guidance has always been the key behind achieving extraordinary goals in the Indian context that includes the long struggle for freedom. The spiritual path illuminated by saints like Ramkrishna Paramhans, Dayanand Saraswati, Swami Vivekananda & Rishi Aurobindo holds utmost significance in the liberation of India.

# Revolutionary Leaders (क्रांतिकारी नेता)

Freedom of India was the culmination of numerous movements and struggles that were rife throughout the time of British rule. The most notable key to independence was the efforts of many revolutionary freedom fighters led by the likes of Netaji Subhash Chandra Bose, Bhagat Singh, Chandra Shekhar Azad & Khudiram Bose who took the lead in organizing the struggle.