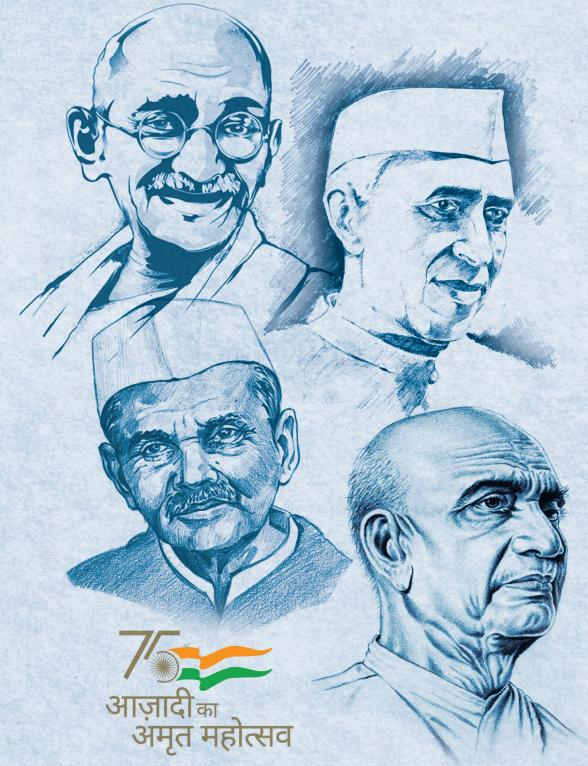

# Legends and Freedom Fighters of India भारत के महापूरूष और स्वतंत्रता सेनानी

# Nonviolence Leaders (अहिंशावादी नेता)

The Indian National Congress led by the likes of Mahatma Gandhi, Sardar Vallabhbhai Patel, Jawaharlal Nehru & Lal Bahadur Shastri coordinated and led a successful national struggle for independence against British imperial rule on the strength of the non-violent movement.

Spiritual guidance has always been the key behind achieving extraordinary goals in the Indian context that includes the long struggle for freedom. The spiritual path illuminated by saints like Ramkrishna Paramhans, Dayanand Saraswati, Swami Vivekananda & Rishi Aurobindo holds utmost significance in the liberation of India.

# Revolutionary Leaders (क्रांतिकारी नेता)

Freedom of India was the culmination of numerous movements and struggles that were rife throughout the time of British rule. The most notable key to independence was the efforts of many revolutionary freedom fighters led by the likes of Netaji Subhash Chandra Bose, Bhagat Singh, Chandra Shekhar Azad & Khudiram Bose who took the lead in organizing the struggle.