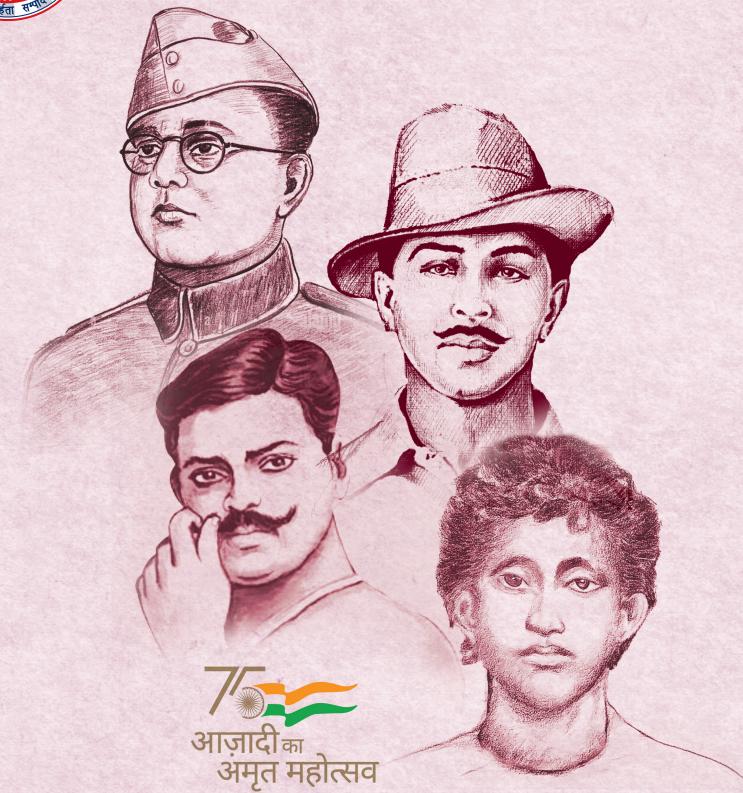

# Revolutionary Leaders (क्रांतिकारी नेता)

Freedom of India was the culmination of numerous movements and struggles that were rife throughout the time of British rule. The most notable key to independence was the efforts of many revolutionary freedom fighters led by the likes of Netaji Subhash Chandra Bose, Bhagat Singh, Chandra Shekhar Azad & Khudiram Bose who took the lead in organizing the struggle.